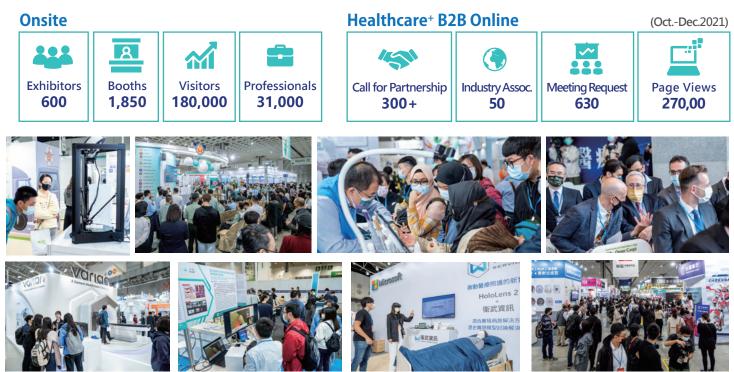

👷 Institute for Biotechnology and Medicine Industry 🧵 Research Center for Biotechnology and Medicine Policy 🅙 Ministry of Health and Welfare

Initiated by hospitals in Taiwan, the Healthcare<sup>+</sup> Expo is a first-in-the-world exhibition with healthcare at its centre. The Expo has become one of the six largest international trade fairs in Taiwan ever since its debut in 2017, attracting more than 600 exhibitors, 180,000 visitors, 30 industry associations and trade delegations in the healthcare space, and bringing IT/ICT, semiconductor and electronics together with the bio-medical industry to accelerate digital transformation in healthcare.